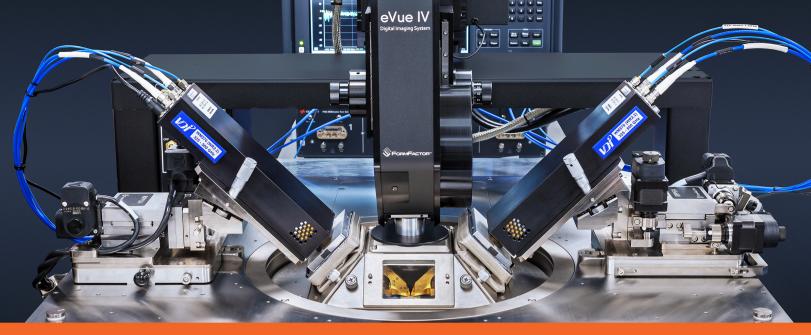

## Probe from Home,

When Access to the Lab is not Possible

- / Control, calibrate and measure all your devices...
- / ...on all your wafers...
- / ..at all temperatures...
- / ...from home or anywhere in the world.

## **Calibration Monitor and Re-Calibration**

- / System continuously monitors calibration drift
- / Automatically re-calibrates the system should the drift exceed a pre-defined limit

## **Unattended Use**

- / Measurements can be left running over night
- / Tests all devices on the wafer, and at different temperatures without the need of the operator

## **Increased Throughput and Productivity**

- / True 24/7 testing, even over temperature
- / System will re-align the probes to the pads if they drift away from alignment